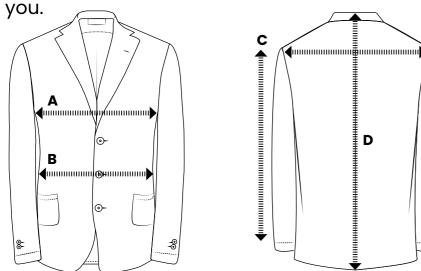

# BARRÒCO

Follow the 4 infographics steps, compare them with the size chart and buy the ideal Blazer for

# A CHEST

The size of the chest must be taken starting from the side seam under the arm, as shown in the infographic.

### **B** WAIST

Waist measurement must be taken at the bellybutton height.

# **C** SLEEVES LENGTH

The length of the sleeves should be measured from the seam of the sleeve to the end, as shown in the infographic.

### **D** BODY LENGTH

The jacket's lenght measure is to be taken from the neck juncture to the end of the jacket.

### **B** SHOULDERS WIDTH

Turn the jacket on the back side and take measurements as displayed in the infographic.

| Size<br>EU | Size<br>UK-US | A<br>Chest | B<br>Waist | C<br>Sleeves<br>length | D<br>Body<br>length | <i>E</i><br>Shoulders<br>width | Shoulder |
|------------|---------------|------------|------------|------------------------|---------------------|--------------------------------|----------|
| 44         | 34            | 48         | 44,5       | 61                     | 70,5                | 41,6                           | 13,7     |
| 46         | 36            | 50         | 46,5       | 62                     | 71,5                | 42,8                           | 14,1     |
| 48         | 38            | 52         | 48,5       | 63                     | 72,5                | 44                             | 14,5     |
| 50         | 40            | 54         | 50,5       | 64                     | 73,5                | 45,2                           | 14,9     |
| 52         | 42            | 56         | 52,5       | 65                     | 74,5                | 46,4                           | 15,3     |
| 54         | 44            | 58         | 54,5       | 66                     | 75,5                | 47,6                           | 15,7     |
| 56         | 46            | 60         | 56,5       | 67                     | 76,5                | 48,8                           | 16,1     |
| 58         | 48            | 62         | 58,5       | 68                     | 77,5                | 50                             | 16,5     |
| 60         | 50            | 64         | 60,5       | 69                     | 78,5                | 51,2                           | 16,9     |