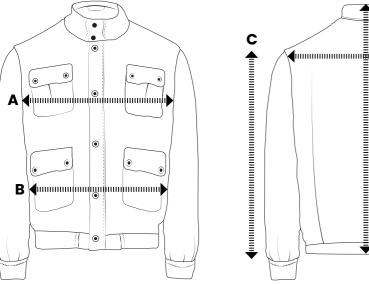

# BARRÒCO

F

D

Follow the 4 infographics steps, compare them with the size chart and buy the ideal Jacket for you.

# 

The size of the chest must be taken starting from the side seam under the arm, as shown in the infographic.

# **B** WAIST

Waist measurement must be taken at the bellybutton height.

# **C** SLEEVE LENGTH

The length of the sleeves should be measured from the seam of the sleeve to the end, as shown in the infographic.

# **D** BODY LENGHT

The jacket's lenght measure is to be taken from the neck juncture to the end of the jacket.

# **B** SHOULDER WIDTH

Turn the jacket on the back side and take measurements as displayed in the infographic".

| Size<br>IT | Size | A<br>Chest | B<br>Waist | C<br>Sleeve<br>length | D<br>Body<br>length | E<br>Shoulder<br>width |
|------------|------|------------|------------|-----------------------|---------------------|------------------------|
| 46         | XS   | 90-94      | 76-80      | 63,5                  | 78-79               | 39-41                  |
| 48         | S    | 94-98      | 80-84      | 64                    | 79-80               | 41-43                  |
| 50         | М    | 98-102     | 84-88      | 65                    | 80-81               | 43-45                  |
| 52         | L    | 102-106    | 88-92      | 65,5                  | 81-82               | 45-47                  |
| 54         | XL   | 106-110    | 92-96      | 66                    | 82-83               | 47-49                  |
| 56         | XXL  | 110-114    | 96-100     | 66,5                  | 83-84               | 49-51                  |
| 58         | XXXL | 114-118    | 100-104    | 67                    | 84-85               | 51-53                  |